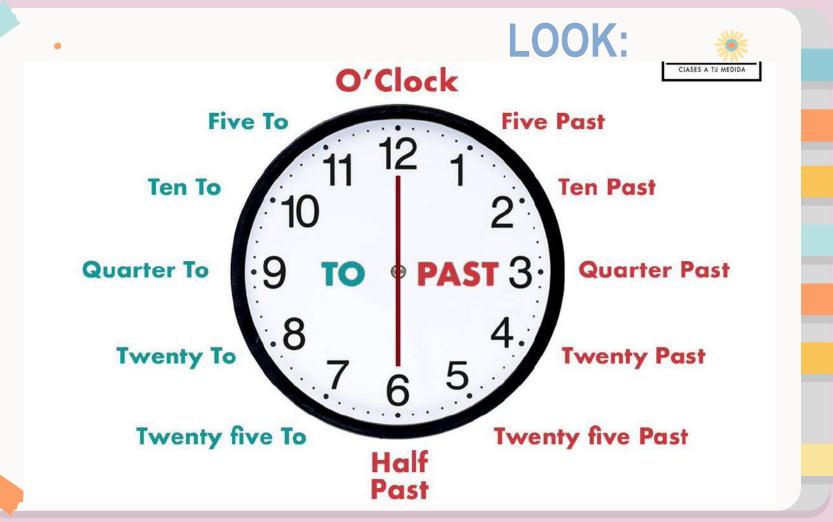

# What time is it?

# **CAN YOU READ THESE SENTENCES**

- 1. On weekdays, I usually wake up at 6:00 but on weekends I wake up at 9:30.
- 2. On Mondays and Tuesdays, we go home at 5:10.
- 3. Yesterday, I went to sleep at 11:55.

- <u>DATE</u>: April 04th, 2022.
- OBJECTIVE: to write and say the hour in English.
- CONTENT: the hour.
- CLASS: Eleven.